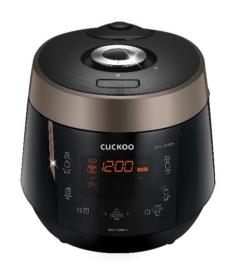

# 3. RICE COOKER [P10] SPECIFICATION

| Product type      |               | ELECTRIC RICE COOKER/ WARMER                    |
|-------------------|---------------|-------------------------------------------------|
| Capacity          |               | 1.8L                                            |
| Model             |               | CRP-P10                                         |
| Pri               | ice           |                                                 |
| Image             |               | CUCKOO  AND |
| Color             |               | BLACK + BROWN                                   |
| Power Consumption |               | 1150 W                                          |
| Rated voltage     |               | 220~240V/50Hz                                   |
| Size              |               | 33.5 x 36 x 32                                  |
| Country of Origin |               | KOREA                                           |
| Display Type      |               | LED                                             |
| Container Load    |               | 20ft (637) 40ft (1,372)                         |
| Language          | Voice         | CHINESE, CANTONESE, ENGLISH                     |
|                   | Control Panel | ENGLISH, CHINESE                                |