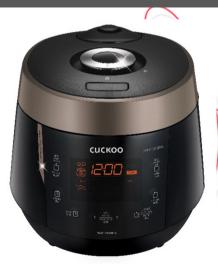

# 3. RICE COOKER [P10] SPECIFICATION

| Product type      |               | ELECTRIC RICE COOKER/ WARMER                    |
|-------------------|---------------|-------------------------------------------------|
| Capacity          |               | 1.8L                                            |
| Model             |               | CRP-P10                                         |
| Pri               | ice           |                                                 |
| Image             |               | CUCKOO  AND |
| Color             |               | BLACK + BROWN                                   |
| Power Consumption |               | 1150 W                                          |
| Rated voltage     |               | 220~240V/50Hz                                   |
| Size              |               | 33.5 x 36 x 32                                  |
| Country of Origin |               | KOREA                                           |
| Display Type      |               | LED                                             |
| Container Load    |               | 20ft (637) 40ft (1,372)                         |
| Language          | Voice         | CHINESE, CANTONESE, ENGLISH                     |
|                   | Control Panel | ENGLISH, CHINESE                                |