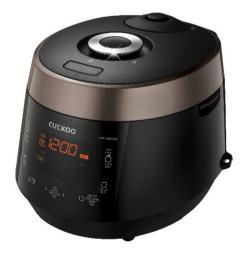

# 3. RICE COOKER [P10] SPECIFICATION

| Product type      |               | ELECTRIC RICE COOKER/ WARMER                    |
|-------------------|---------------|-------------------------------------------------|
| Capacity          |               | 1.8L                                            |
| Model             |               | CRP-P10                                         |
| Pri               | ice           |                                                 |
| Image             |               | CUCKOO  AND |
| Color             |               | BLACK + BROWN                                   |
| Power Consumption |               | 1150 W                                          |
| Rated voltage     |               | 220~240V/50Hz                                   |
| Size              |               | 33.5 x 36 x 32                                  |
| Country of Origin |               | KOREA                                           |
| Display Type      |               | LED                                             |
| Container Load    |               | 20ft (637) 40ft (1,372)                         |
| Language          | Voice         | CHINESE, CANTONESE, ENGLISH                     |
|                   | Control Panel | ENGLISH, CHINESE                                |