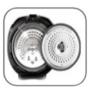

### 2. RICE COOKER [P10] KEY FEATURES

Soft Stem Cap 8 steam walls reduce steam emission noise

Double Layered Rubber Packing Seals the pressure Completely through double layer

**Voice Navigation** voice guidance for convenient use