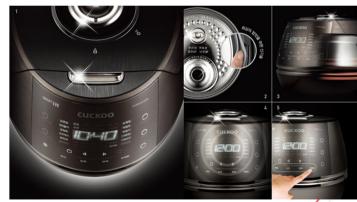

21 Safety Devices

High Pressure, yet so Safe!

**SCREEN TOUCH** 

**Easy Touch & Easy Cleaning** 

#### 2. IH RICE COOKER [CH10/DH06] KEY FEATURES

- 1) FULL STAINLESS INNER POT
  - \* 100% FULL STAINLESS
  - \* Air Bubble extra coating
    - → makes taste of rice better than ever.
- 2) Full stainless detachable cover
  - \* Not just outside, even inside of top lid is made of stainless.
  - \* Every surface meets food made of stainless steel.
- 3) Dual Motion Packing Advanced pressure packing
- 4) Smart Algorithm DSP controls rice cooker to make best taste
- 5) Energy Eye sensor Automatically turns off the rice cooker when it gets dark
- 6) Direct Touch Frequently used menus could be accessed by just single touch