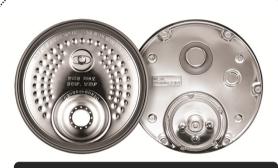

### 2. IH RICE COOKER [CH10/DH06] KEY FEATURES

**Full Stainless Inner Pot** 

Coating over Stainless: Unique Technology of Cuckoo

Full Stainless Cover (Patented)

Detachable Stainless Cover So Sanitary & Clean!

#### 2. IH RICE COOKER [CH10/DH06] KEY FEATURES

- 1) FULL STAINLESS INNER POT
  - \* 100% FULL STAINLESS
  - \* Air Bubble extra coating
    - → makes taste of rice better than ever.
- 2) Full stainless detachable cover
  - \* Not just outside, even inside of top lid is made of stainless.
  - \* Every surface meets food made of stainless steel.
- 3) Dual Motion Packing Advanced pressure packing
- 4) Smart Algorithm DSP controls rice cooker to make best taste
- 5) Energy Eye sensor Automatically turns off the rice cooker when it gets dark
- 6) Direct Touch Frequently used menus could be accessed by just single touch