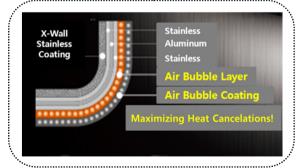

#### 2. IH RICE COOKER [CH10/DH06] KEY FEATURES

- 1) FULL STAINLESS INNER POT
  - \* 100% FULL STAINLESS
  - \* Air Bubble extra coating
    - → makes taste of rice better than ever.
- 2) Full stainless detachable cover
  - \* Not just outside, even inside of top lid is made of stainless.
  - \* Every surface meets food made of stainless steel.
- 3) Dual Motion Packing Advanced pressure packing
- 4) Smart Algorithm DSP controls rice cooker to make best taste
- 5) Energy Eye sensor Automatically turns off the rice cooker when it gets dark
- 6) Direct Touch Frequently used menus could be accessed by just single touch