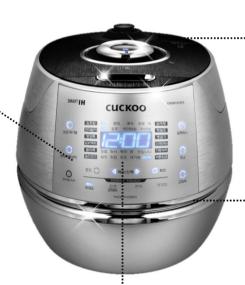

21 Safety Devices

High Pressure, yet so Safe!

**SCREEN TOUCH** 

**Easy Touch & Easy Cleaning** 

#### 2. IH RICE COOKER [CH10/DH06] KEY FEATURES

- 1) FULL STAINLESS INNER POT
  - \* 100% FULL STAINLESS
  - \* Air Bubble extra coating
    - → makes taste of rice better than ever.
- 2) Full stainless detachable cover
  - \* Not just outside, even inside of top lid is made of stainless.
  - \* Every surface meets food made of stainless steel.
- 3) Dual Motion Packing Advanced pressure packing
- 4) Smart Algorithm DSP controls rice cooker to make best taste
- 5) Energy Eye sensor Automatically turns off the rice cooker when it gets dark
- 6) Direct Touch Frequently used menus could be accessed by just single touch