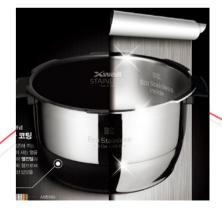

### 2. IH RICE COOKER [CH10/DH06] KEY FEATURES

**Full Stainless Inner Pot** 

Coating over Stainless: Unique Technology of Cuckoo

Full Stainless Cover (Patented)

Detachable Stainless Cover So Sanitary & Clean!

#### 2. IH RICE COOKER [CH10/DH06] KEY FEATURES

- 1) FULL STAINLESS INNER POT
  - \* 100% FULL STAINLESS
  - \* Air Bubble extra coating
    - → makes taste of rice better than ever.
- 2) Full stainless detachable cover
  - \* Not just outside, even inside of top lid is made of stainless.
  - \* Every surface meets food made of stainless steel.
- 3) Dual Motion Packing Advanced pressure packing
- 4) Smart Algorithm DSP controls rice cooker to make best taste
- 5) Energy Eye sensor Automatically turns off the rice cooker when it gets dark
- 6) Direct Touch Frequently used menus could be accessed by just single touch