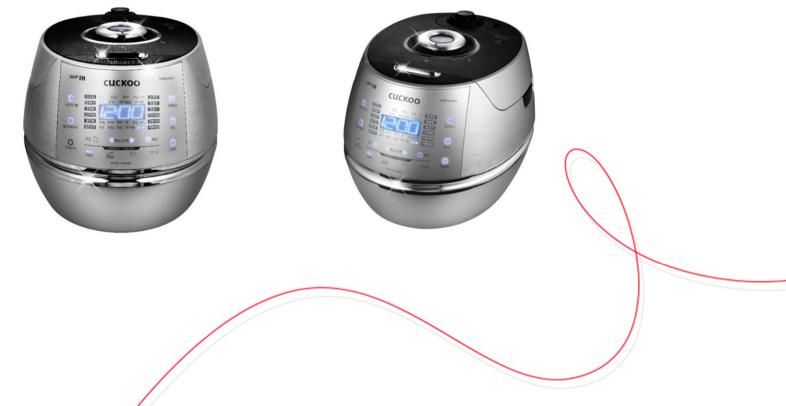

#### PREMIUM DESIGN - prestigious metalic look

11/23/2016

## 1. IH RICE COOKER [CH10/DH06] DESIGN CONCEPT