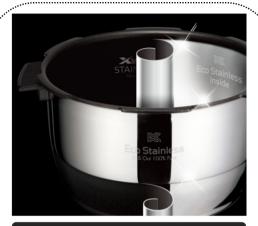

### 2. IH RICE COOKER [CH10/DH06] KEY FEATURES

**Full Stainless Inner Pot** 

Coating over Stainless: Unique Technology of Cuckoo

Full Stainless Cover (Patented)

Detachable Stainless Cover So Sanitary & Clean!

#### 2. IH RICE COOKER [CH10/DH06] KEY FEATURES

- 1) FULL STAINLESS INNER POT
  - \* 100% FULL STAINLESS
  - \* Air Bubble extra coating
    - → makes taste of rice better than ever.
- 2) Full stainless detachable cover
  - \* Not just outside, even inside of top lid is made of stainless.
  - \* Every surface meets food made of stainless steel.
- 3) Dual Motion Packing Advanced pressure packing
- 4) Smart Algorithm DSP controls rice cooker to make best taste
- 5) Energy Eye sensor Automatically turns off the rice cooker when it gets dark
- 6) Direct Touch Frequently used menus could be accessed by just single touch