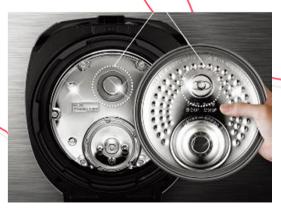

### 2. IH RICE COOKER [CH10/DH06] KEY FEATURES

**Full Stainless Inner Pot** 

Coating over Stainless: Unique Technology of Cuckoo

Full Stainless Cover (Patented)

Detachable Stainless Cover So Sanitary & Clean!

#### 2. IH RICE COOKER [CH10/DH06] KEY FEATURES

- 1) FULL STAINLESS INNER POT
  - \* 100% FULL STAINLESS
  - \* Air Bubble extra coating
    - → makes taste of rice better than ever.
- 2) Full stainless detachable cover
  - \* Not just outside, even inside of top lid is made of stainless.
  - \* Every surface meets food made of stainless steel.
- 3) Dual Motion Packing Advanced pressure packing
- 4) Smart Algorithm DSP controls rice cooker to make best taste
- 5) Energy Eye sensor Automatically turns off the rice cooker when it gets dark
- 6) Direct Touch Frequently used menus could be accessed by just single touch